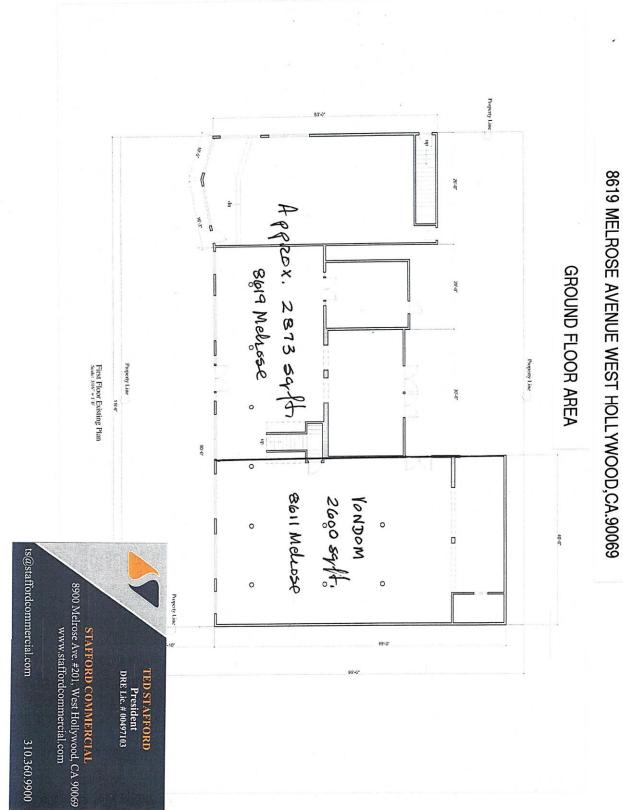

**Size:** Approximately 5,600 square feet equally divided between 2,800 sq ft. ground floor and 2,800 sq. ft. second floor plus 1,000 sq. ft plus outside patio area. 75 feet of frontage on Melrose and 53 feet on Huntley.