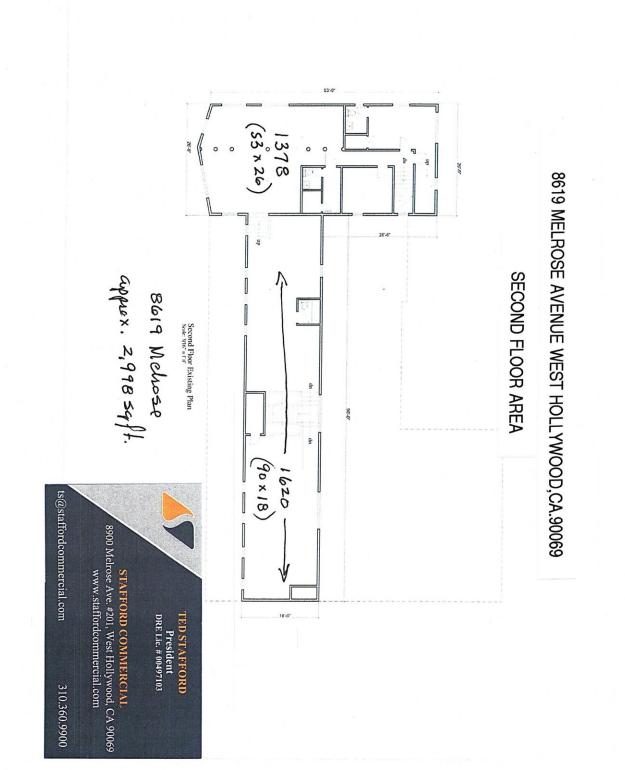

**Size:** Approximately 5,600 square feet equally divided between 2,800 sq ft. ground floor and 2,800 sq. ft. second floor plus 1,000 sq. ft plus outside patio area. 75 feet of frontage on Melrose and 53 feet on Huntley.