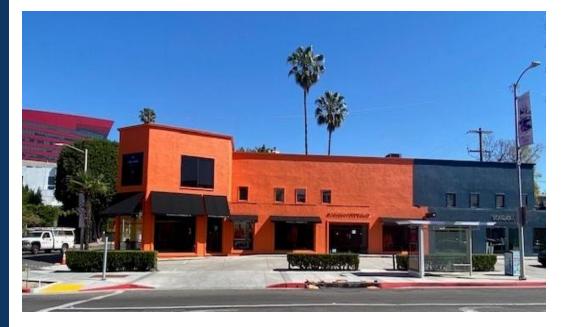

**Description**: High profile retail or showroom location on the corner of Huntley Drive in between San Vicente Boulevard and La Cienega Boulevard along one of the most popular sections of Melrose Avenue in West Hollywood.

**Size:** Approximately 5,600 square feet equally divided between 2,800 sq ft. ground floor and 2,800 sq. ft. second floor plus 1,000 sq. ft plus outside patio area. 75 feet of frontage on Melrose and 53 feet on Huntley.